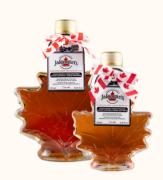

### **Autumn Leaf Glass:**

Jakeman's Maple Syrup in an imported Italian glass bottle in our signature autumn leaf design.

719ONT (100ml): \$10 716ONT (250ml): \$15