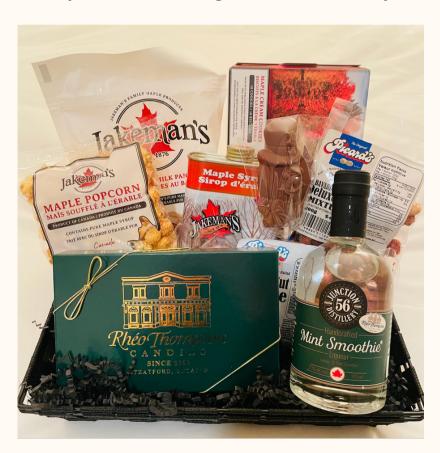

## **Sweets for Singers Deluxe Gift Basket**

Share the very best of Gourmet Ontario with our quintessential gift basket for any occasion. This basket showcases decadent treats from Ontario's own Jakeman's Maple Syrup (Beachville), Pluck Tea (Toronto), Rhéo Thompson (Stratford), Picards Peanuts (Woodstock) and if you choose to indulge, Junction 56 Distillery (Stratford).

## **Sweets for Singers Deluxe Gift Basket**

\$100 or \$125 (see optional add-on below)

Share the very best of gourmet Ontario with our quintessential gift basket for any occasion. This basket showcases decadent treats from Ontario's own Jakeman's Maple Syrup (Beachville), Pluck Tea (Toronto), Rhéo Thompson (Stratford), Picards Peanuts (Woodstock) and if you choose to indulge, Junction 56 Distillery (Stratford).

### Gift Basket Includes:

- Jakeman's Maple Popcorn
- Jakeman's Maple Cream Cookies
- 1/2 lb box of Rhéo Thompson Mint Smoothies
- Rhéo Thompson Milk Chocolate Snowman Sucker
- Iakeman's Pancake Mix
- Pluck Canadian Maple Tea
- Jakeman's Maple Syrup -Rustic Tin 500 ML
- Picards Peanuts Deluxe Nut Mixture (freshly roasted and lightly salted) and Royal Bavarian Style Deluxe Nut Mixture (praline roasted in a copper kettle)
- Optional: Add on for \$25 Junction 56 Handcrafted Mint Smoothie Liqueur is the product of a local partnership with Rhéo Thompson. This deliciously rich and refreshing liqueur is created by melting unsweetened chocolate into a handcrafted vodka base, allowing it to infuse, and redistilling.