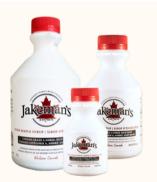

## White Jug:

Jakeman's Maple Syrup in a recyclable lithographed plastic jug.

P212 (250ml): \$11 P214 (500ml): \$17 P215 (1L): \$26