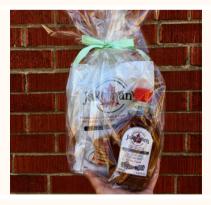

## **Sweets for Singers Deluxe Gift Basket**

Share the very best of Gourmet Ontario with our quintessential gift basket for any occasion. This basket showcases decadent treats from Ontario's own Jakeman's Maple Syrup (Beachville), Pluck Tea (Toronto), Rhéo Thompson (Stratford), Picards Peanuts (Woodstock) and if you choose to indulge, Junction 56 Distillery (Stratford).

#### Gift Basket:

With Liqueur: \$125, Without Liqueur: \$100

## **Sweets for Singers Deluxe Gift Basket**

\$100 or \$125 (see optional add-on below)

Share the very best of gourmet Ontario with our quintessential gift basket for any occasion. This basket showcases decadent treats from Ontario's own Jakeman's Maple Syrup (Beachville), Pluck Tea (Toronto), Rhéo Thompson (Stratford), Picards Peanuts (Woodstock) and if you choose to indulge, Junction 56 Distillery (Stratford).

### Gift Basket Includes:

- Jakeman's Maple Popcorn
- Jakeman's Maple Cream Cookies
- 1/2 lb box of Rhéo Thompson Mint Smoothies
- Rhéo Thompson Milk Chocolate Snowman Sucker
- Iakeman's Pancake Mix
- Pluck Canadian Maple Tea
- Jakeman's Maple Syrup -Rustic Tin 500 ML
- Picards Peanuts Deluxe Nut Mixture (freshly roasted and lightly salted) and Royal Bavarian Style Deluxe Nut Mixture (praline roasted in a copper kettle)
- Optional: Add on for \$25 Junction 56 Handcrafted Mint Smoothie Liqueur is the product of a local partnership with Rhéo Thompson. This deliciously rich and refreshing liqueur is created by melting unsweetened chocolate into a handcrafted vodka base, allowing it to infuse, and redistilling.