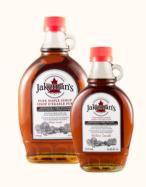

#### **Kent Glass:**

Jakeman's Maple Syrup in a traditional kent glass.

G2030NT (250ml): \$12 G2060NT (500ml): \$20