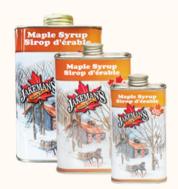

## **Rustic Tins:**

Jakeman's grade A maple syrup in a delightfully rustic tin.

T204W (250ml): \$14 T206W (500ml): \$22 T207W (1L): \$32