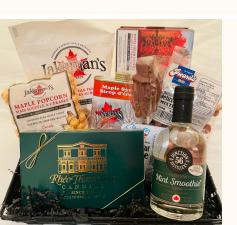

## **Sweets for Singers Deluxe Gift Basket**

Share the very best of Gourmet Ontario with our quintessential gift basket for any occasion. This basket showcases decadent treats from Ontario's own Jakeman's Maple Syrup (Beachville), Pluck Tea (Toronto), Rhéo Thompson (Stratford), Picards Peanuts (Woodstock) and if you choose to indulge, Junction 56 Distillery (Stratford).

## **Sweets for Singers Deluxe Gift Basket**

\$100 or \$125 (see optional add-on below)

Share the very best of gourmet Ontario with our quintessential gift basket for any occasion. This basket showcases decadent treats from Ontario's own Jakeman's Maple Syrup (Beachville), Pluck Tea (Toronto), Rhéo Thompson (Stratford), Picards Peanuts (Woodstock) and if you choose to indulge, Junction 56 Distillery (Stratford).

### Gift Basket Includes:

- Jakeman's Maple Popcorn
- Jakeman's Maple Cream Cookies
- 1/2 lb box of Rhéo Thompson Mint Smoothies
- Rhéo Thompson Milk Chocolate Snowman Sucker
- Iakeman's Pancake Mix
- Pluck Canadian Maple Tea
- Jakeman's Maple Syrup -Rustic Tin 500 ML
- Picards Peanuts Deluxe Nut Mixture (freshly roasted and lightly salted) and Royal Bavarian Style Deluxe Nut Mixture (praline roasted in a copper kettle)
- Optional: Add on for \$25 Junction 56 Handcrafted Mint Smoothie Liqueur is the product of a local partnership with Rhéo Thompson. This deliciously rich and refreshing liqueur is created by melting unsweetened chocolate into a handcrafted vodka base, allowing it to infuse, and redistilling.